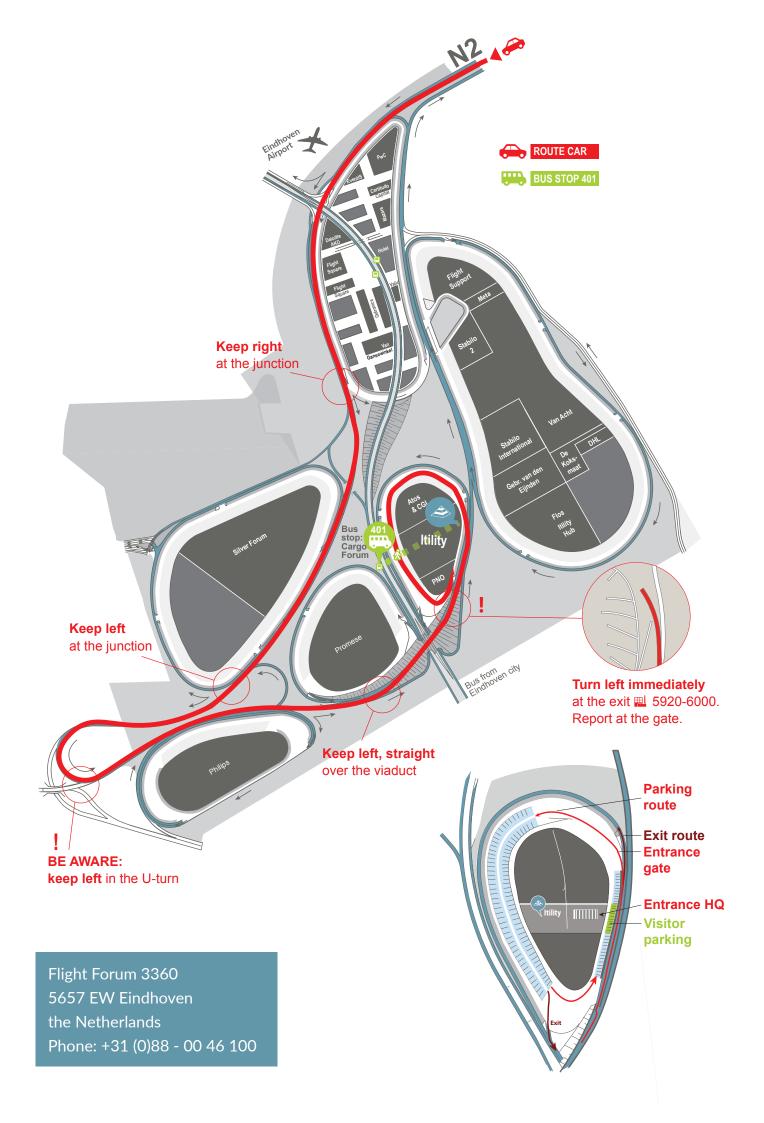

## Route by car

- From the N2 (near Eindhoven), take exit 29 (Eindhoven
- At the junction, follow the signs for **Eindhoven Airport**
- Keep in the **left lane** as you enter Flight Forum
- Past the traffic lights, keep right and follow 🖺 Habraken / Kon. Luchtmacht Meerhoven
- **Keep right** at the junction and follow the Itility signs / Kon. Luchtmacht Meerhoven
- Continue following the signs Itility/ # A2, keep left to drive over the viaduct
- BE AWARE: keep left in the U-turn
- Continue following the sign for Itility (keep left, straight over the viaduct)
- After the viaduct, turn left immediately at the exit 5920-6000 and then turn left at 2 5922-5938. Report at the gate
- Drive around the building, until you reach the visitors' parking spot (labeled 'Bezoekers').
- Itility is located at the building numbered 2 5930-5934. The entrance is on the left, at the top of the stairs